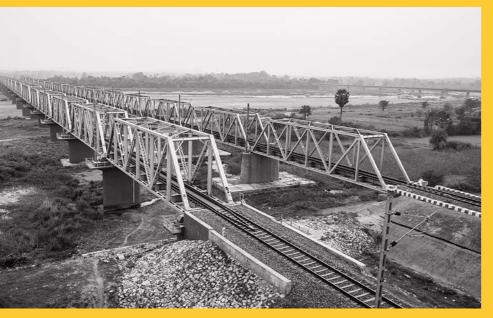

### **BRIDGES**

RAHEE HAS COMPLETED
SEVERAL BRIDGE PROJECTS
ALL ACROSS INDIA
INCLUDING CHALLENGES
LIKE INCREMENTAL
CANTILEVER LAUNCHING OF
TRIANGULATED SPANS UP TO

123m

10 km of Bridges commissioned

75000 mt

Rahee undertakes concrete, steel as well as composite bridge works. Already the company has completed several bridge projects all across India including challenges such as Incremental cantilever Launching of triangulated spans up to 123m for rail-cum-road bridge.