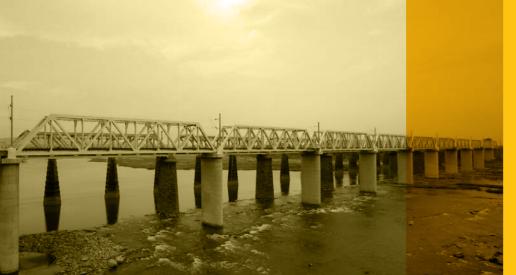

### **BRIDGES**

RAHEE HAS COMPLETED
SEVERAL BRIDGE PROJECTS
ALL ACROSS INDIA
INCLUDING CHALLENGES
LIKE INCREMENTAL
CANTILEVER LAUNCHING OF
TRIANGULATED SPANS UP TO

123m

10 km of Bridges commissioned

75000 mt

of Steel Bridges completed

**Erected Bridges over** 

100 m Pier height Rahee undertakes turnkey Bridge construction including super structure as well as substructure work. Super structure works include fabrication, assembly and launching/erection of steel, PSC, RCC and composite super structure of all types. Sub structure works include Pile, Well, Box type and Open foundation.

Rahee undertakes concrete, steel as well as composite bridge works. Already the company has completed several bridge projects all across India including challenges such as Incremental cantilever Launching of triangulated spans up to 123m for rail-cum-road bridge.