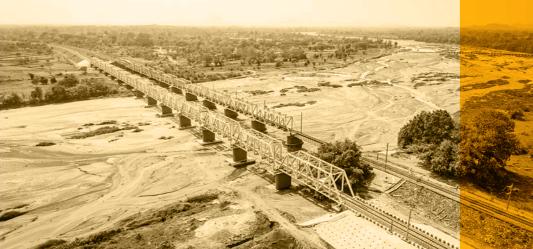

Rahee undertakes concrete, steel as well as composite bridge works. Already the company has completed several bridge projects all across India including challenges such as Incremental cantilever Launching of triangulated spans up to 123m for rail-cum-road bridge.

# LANDMARK PROJECTS

 Rail cum road Bridge over river Ganga with spans as long as 123 M in length involving 36000 Ton of steel fabrication and erection

Kolkata Metro
- Design and
construction of
Saltlake Sector V
to Howrah Maidan
including Central
Park Depot