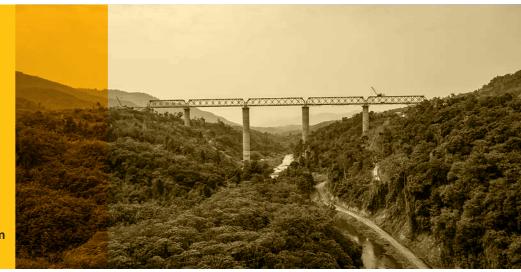

### **BRIDGES**

RAHEE HAS COMPLETED
SEVERAL BRIDGE PROJECTS
ALL ACROSS INDIA
INCLUDING CHALLENGES
LIKE INCREMENTAL
CANTILEVER LAUNCHING OF
TRIANGULATED SPANS UP TO

123m

10 km of Bridges commissioned

75000 mt

of Steel Bridges completed

**Erected Bridges over** 

100 m Pier height Rahee undertakes turnkey Bridge construction including super structure as well as substructure work. Super structure works include fabrication, assembly and launching/erection of steel, PSC, RCC and composite super structure of all types. Sub structure works include Pile, Well, Box type and Open foundation.

Rahee undertakes concrete, steel as well as composite bridge works. Already the company has completed several bridge projects all across India including challenges such as Incremental cantilever Launching of triangulated spans up to 123m for rail-cum-road bridge.