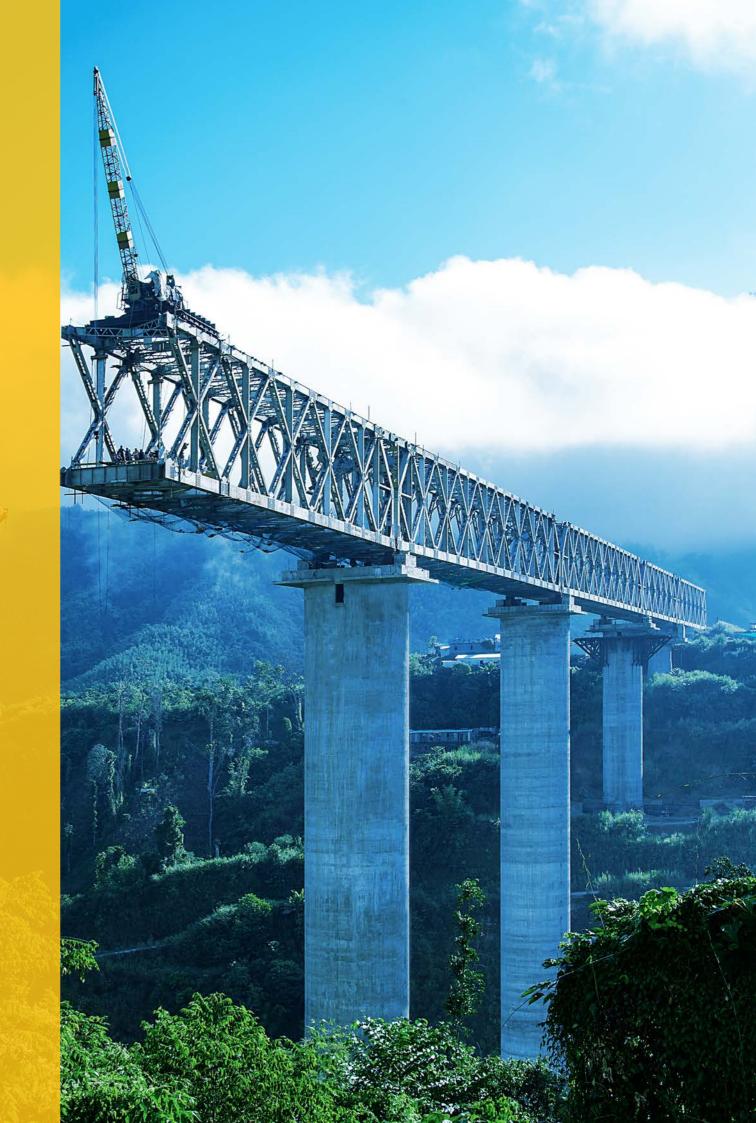

### **BRIDGES**

RAHEE HAS COMPLETED
SEVERAL BRIDGE PROJECTS
ALL ACROSS INDIA
INCLUDING CHALLENGES
LIKE INCREMENTAL
CANTILEVER LAUNCHING OF
TRIANGULATED SPANS UP TO

123m

10 km of Bridges commissioned

75000 mt

of Steel Bridges completed

**Erected Bridges over** 

100 m Pier height Rahee undertakes turnkey Bridge construction including super structure as well as substructure work. Super structure works include fabrication, assembly and launching/erection of steel, PSC, RCC and composite super structure of all types. Sub structure works include Pile, Well, Box type and Open foundation.

Rahee undertakes concrete, steel as well as composite bridge works. Already the company has completed several bridge projects all across India including challenges such as Incremental cantilever Launching of triangulated spans up to 123m for rail-cum-road bridge.

At any time, Rahee is executing contracts involving fabrication and erection/ launching of about 50000 MT of steel structures at various sites spread across India. The company has constructed Super-structure of bridges as long as 5 Km with individual span weight of 2100MT.