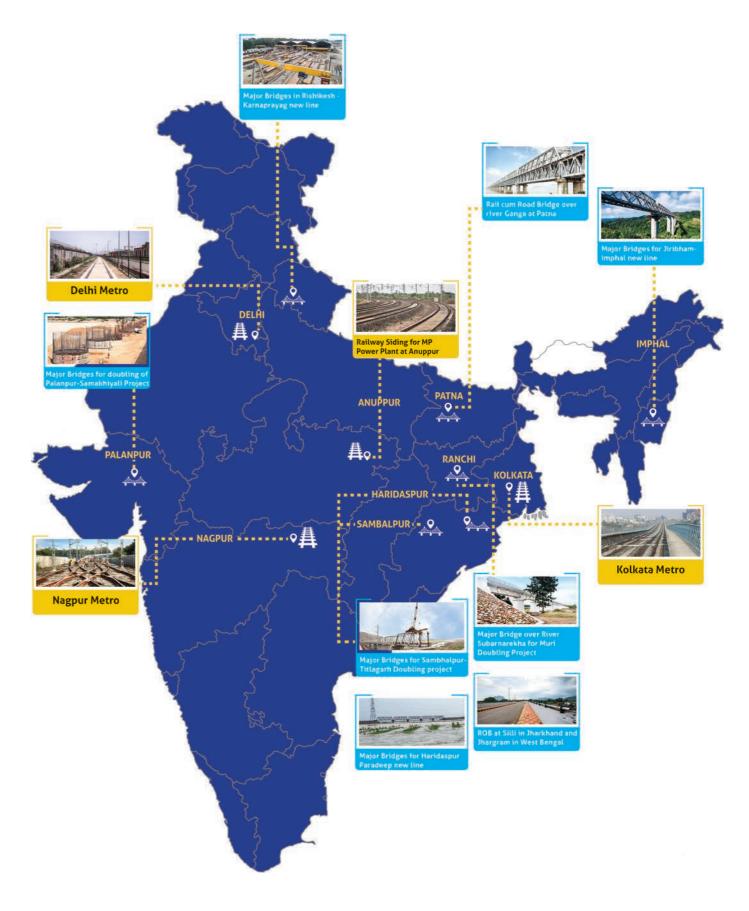

# LANDMARK PROJECTS

 Rail cum road Bridge over river Ganga with spans as long as 123 M in length involving 36000 Ton of steel fabrication and erection

Kolkata Metro
- Design and
construction of
Saltlake Sector V
to Howrah Maidan
including Central
Park Depot

 Major Bridges in New BG Line from Jiribam to Imphal with spans as long as 103 m erected at height of over 100 m pier height

Nagpur Metro -T-05 - Ballastless Trackwork in North South Corridor of line 1 and east west corridor of line 2 sections of Nagpur Metro Rail Corporation

Major Steel
 Girder Bridges
 for Sambalpur –
 Titlagarh doubling
 project in State of
 Orissa

 Bridge over river Narmada in connection with third line between Bundi - Hoshangabad on Bhopal- Itarsi section in state of Madhya Pradesh

Delhi Metro - CT21

 Embedded Track
 work executed by

 Rahee