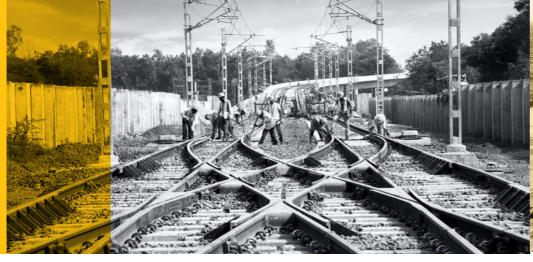

**Executed** 

different track form in single project

40 km

of Ballastless Track commissioned

Construction of over

140 km of Ballastless Track in progress

### **TRACK WORKS**

Permanent way is the foundation for all railways. Rahee undertakes supply and installation of tracks for all types of railway infrastructure projects. Our team of experts and associates can provide one stop solution for design, supply & installation of tracks for all formats.

Rahee uses the most modern methodology and track equipment for design and construction of railway tracks. Team of well qualified and experienced engineers at Rahee ensure that client is provided with the most reliable service and unprecedented convenience in the field.

RAHEE USES THE MOST MODERN METHODOLOGY AND TRACK EQUIPMENT FOR DESIGN AND CONSTRUCTION OF RAILWAY TRACKS.

Rahee has introduced Precast ballastless Plinth track system and construction methodology. Rahee has installed the first Precast ballastless track in India for Delhi Metro developed by proven international technology providers. Use of pre-cast plinth system enhances reliability and quality of ballastless track. This system substantially increases the speed of construction leading to availability of new infrastructure in minimal time.