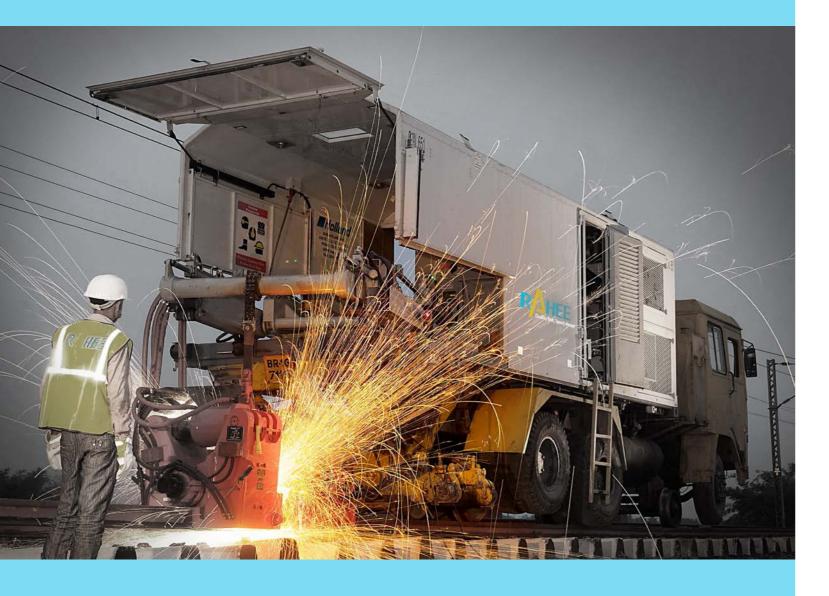

## FLASH BUTT WELDING

Rahee with its vision to provide one stop solution from components to commissioning of tracks, set its footprints in the Mobile Flash Butt Welding business in the year 2005 and the company today possesses six state of the art Mobile Flash Butt Welding Plants, serving customers' requirements all over India.

Rahee's machines are capable of welding HH Rails as per the customer requirement. Its team of well-qualified engineers use some of the best welding equipment to deliver high quality welds to the customers. Our available resources can weld over 1500 m of rails per day.

Approved For both

880 grade & 1080 grade HH

Rails

Successfully Executed Over

**350000** welds

Ove

2200 km

Of Tracks Welded with Rahee Machines