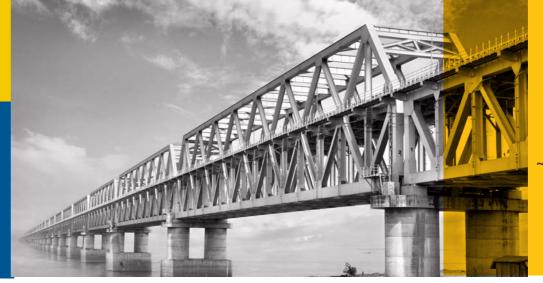

### **BRIDGES**

RAHEE HAS COMPLETED
SEVERAL BRIDGE PROJECTS
ALL ACROSS INDIA
INCLUDING CHALLENGES
LIKE INCREMENTAL
CANTILEVER LAUNCHING OF
TRIANGULATED SPANS UP TO

123m

10 km of Bridges commissioned

75000 mt

of Steel Bridges completed

**Erected Bridges over** 

100 m Pier height Rahee undertakes turnkey Bridge construction including super structure as well as substructure work. Super structure works include fabrication, assembly and launching/erection of steel, PSC, RCC and composite super structure of all types. Sub structure works include Pile, Well, Box type and Open foundation.

The company carries out construction of both plate & triangulated truss girder bridges including HT steel bridges for large spans. Rahee is approved by Indian railways for manufacturing and supply of welded steel girders for railway bridges.

Rahee undertakes concrete, steel as well as composite bridge works. Already the company has completed several bridge projects all across India including challenges such as Incremental cantilever Launching of triangulated spans up to 123m for rail-cum-road bridge.

At any time, Rahee is executing contracts involving fabrication and erection/ launching of about 50000 MT of steel structures at various sites spread across India. The company has constructed Super-structure of bridges as long as 5 Km with individual span weight of 2100MT.